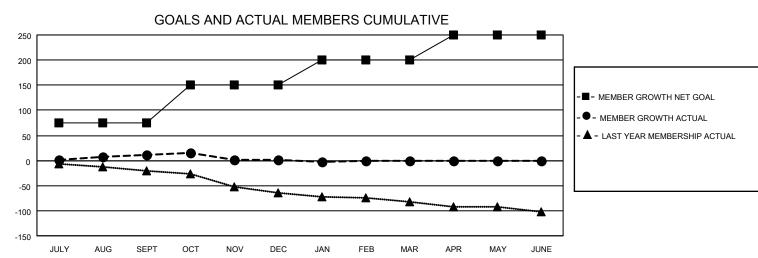

## MONTHLY MEMBERSHIP PROGRESS REPORT

LOCATION OHIO District 13 OH1 Results as of: 1/31/2022

| Clubs RESULTS FOR 2021-2022 |   |   |   | Members RESULTS FOR 2021-2022 |    |    |    |
|-----------------------------|---|---|---|-------------------------------|----|----|----|
|                             |   |   |   |                               |    |    |    |
| JULY/AUG/SEPT               | 1 | 0 | 0 | JULY/AUG/SEPT                 | 75 | 31 | 18 |
| OCT/NOV/DEC                 | 1 | 0 | 0 | OCT/NOV/DEC                   | 75 | 30 | 39 |
| JAN/FEB/MAR                 | 1 | 0 | 0 | JAN/FEB/MAR                   | 50 | 8  | 11 |
| APR/MAY/JUNE                | 1 | 0 | 0 | APR/MAY/JUNE                  | 50 | 0  | 0  |